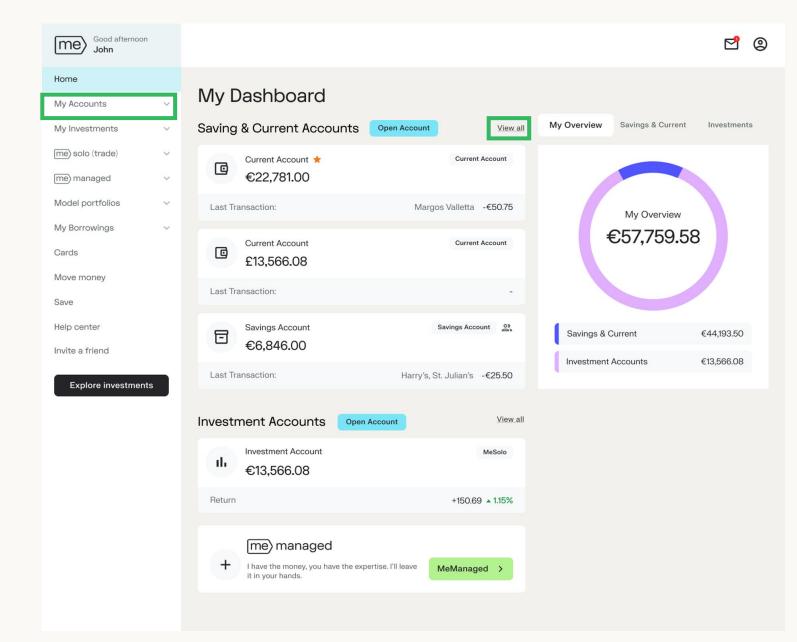

#### My Dashboard explained

platform.

Contact us by clicking Your top 3 savings & current on messages. accounts are shown in this section. Through profile you may amend Good afternoon John 20 any personal details and me connect to our Mobile app. Home My Dashboard Q Enter name, ISIN or ticker My Accounts  $\sim$ My Overview Saving & Current Accounts Savings & Current Investments You can search for a Open Account My Investments View all This is the menu security from here. me) solo (trade) V Current Account ★ Current Account C where you can €22,781.00 me) managed  $\sim$ navigate through -Model portfolios  $\sim$ Margos Valletta -€50.75 Last Transaction: our eBanking My Overview This section represents My Borrowings  $\sim$ €57,759.58 Current Account Current Account how your money is split up, C Cards £13,566.08 providing an overview of Move money Last Transaction: vour balances. Save Help center Savings Account Savings Account 0) ⊡ Savings & Current €44,193.50 €6,846.00 Invite a friend Investment Accounts €13,566.08 Last Transaction Harry's, St. Julian's -€25.50 Explore investments View all Investment Accounts **Open Account** Your top 3 investment Investment Account MeSolo ıh. accounts are shown in €13.566.08 this section. Return +150.69 + 1.15% You can open a me) managed MeManaged account + irect I have the money, you have the expertise. I'll leave MeManaged > from here. it in your hands. 10