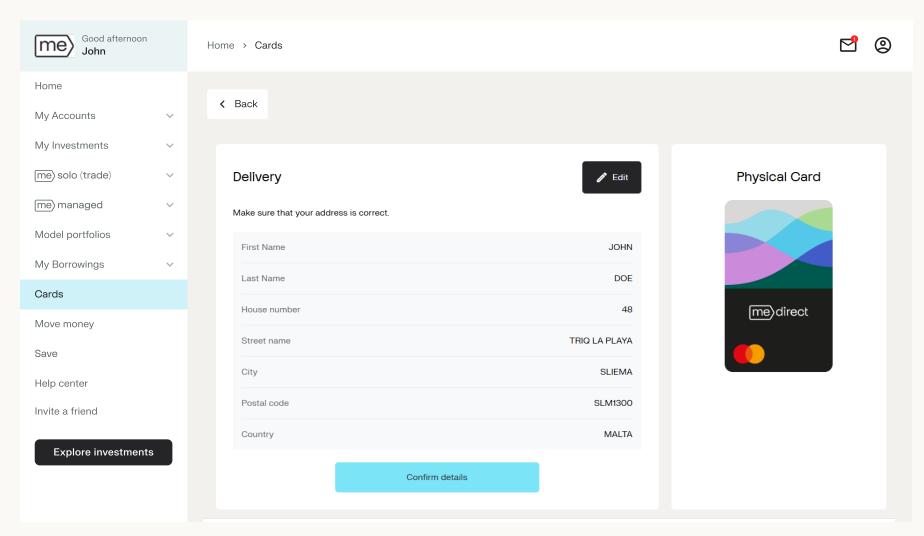

When you select the Physical Card, a screen displaying the card's information appears. Click on 'I want this card' to proceed.

The next screen displays your name and address for card delivery. To make changes, click 'Edit.' Once the details are correct, click 'Confirm details' to proceed to the next step.