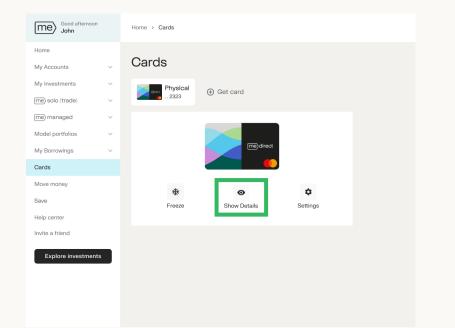

### Cards

See details of Card

You can view the details of both your Physical Card and Virtual Card.

Click on 'Show Details' to view your card number and the other information on your card.

Me Good afternoor 🖸 🏮 2 Home Show details Х hysical 🕀 Get card My Accounts 1234 My Investments Enter MeCode here: me)direct me solo (trade) You can find your MeCode in your MeDirect application, either by receiving a me) managed \*\*\*\* \*\*\*\* 1234 notification or by clicking on 'More' and then 'Authorisations' Model portfolios My Borrowings Copy card number Cards Move money \* \$ Ø Save Hide details I don't have access to MeCode Help center Invite a friend Explore investment

#### You can view the details of both your Physical Card and Virtual Card.

Your details will show as below. You can copy your card number by clicking on 'Copy card number'.

Once you have clicked 'copy card number', the button changes to 'Number copied'.