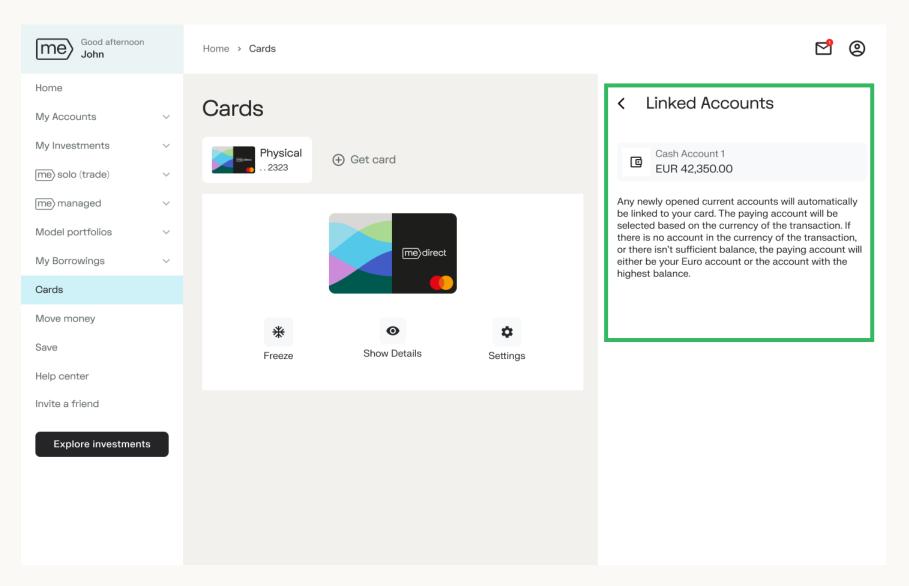

## Cards

Linked Accounts

To view the accounts that are linked to the card, you would need to click on 'Settings' and choose the 'Linked Accounts' menu item as highlighted in the below image.

#### This section will show all the accounts which are linked to your card.