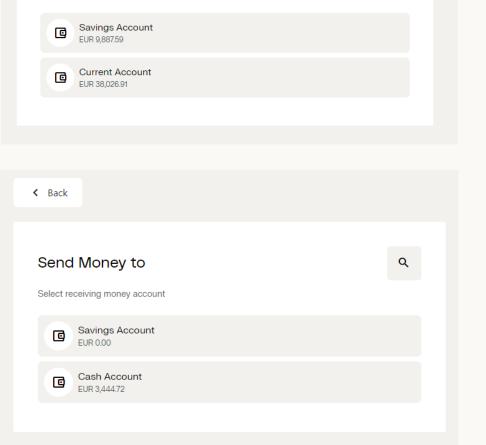

Ν

€`5(

 $\bowtie$ 

0

To James Landlord

Between your Accounts

Once clicking on Move money  $\rightarrow$  Between your own accounts, you will be directed to multiple pages.

K Back

Send Money from

Select your account to send money from

1. Choose the Send Money from account.

2. Choose the **Send Money to** account.

Q

#### 3. Enter the necessary details and click on **Review Transfer**.

| Good afternoon<br>John |                       | 2 |
|------------------------|-----------------------|---|
| Home                   | < Back                |   |
| My Accounts ~          |                       |   |
| My Investments ~       | Send money to         |   |
| me) solo (trade) 🗸 🗸   | From: Current Account |   |
| me) managed V          | EUR 54.55             |   |
| Model portfolios       |                       |   |
| My Borrowings 🛛 🗸      | €10.00                |   |
| Cards                  |                       |   |
| Move money             |                       |   |
| Save                   | Recurring             |   |
| Help center            | Payment narrative     |   |
| Invite a friend        | Transfer              |   |
| Explore investments    | Review Transfer >     |   |
|                        |                       |   |
|                        |                       |   |
|                        |                       |   |
|                        |                       |   |
|                        |                       |   |