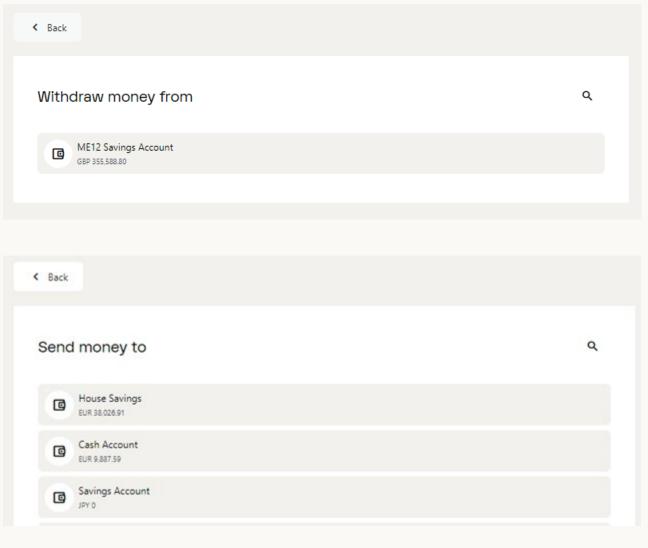

4. On the Review payment screen you can add a payment narrative and once all the details are correct click on **Confirm payment**.

Me Withdrawals

Once clicking on Move money  $\rightarrow$  Me Withdrawals, you will be directed to this page where all your Me Accounts are listed.

1. Choose the **Withdraw money from** account you would like to withdraw the money from.

2. Choose the **Send money to** account where you would like this money to be deposited.

3. Enter the amount you would like to transfer and, tick the confirmation section and click on **Review Transfer.** 

4. On the Review payment screen you can add a payment narrative and once all the details are correct click on **Confirm payment**.

Beneficiaries

If you would like to add, edit or delete any beneficiaries you have set up for external payments, click on the 'View all' option.