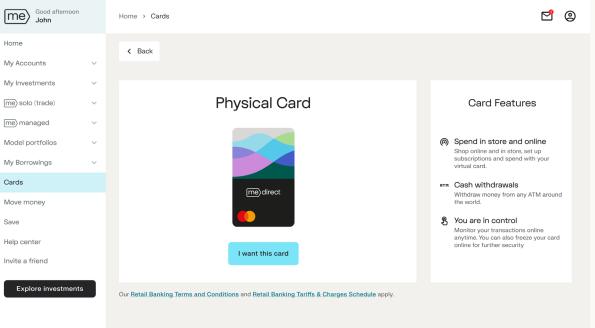

## Cards

Apply for a Card

Once logged in, select the Cards menu item to order your MeDirect Debit Card. From here you will be able to order a Physical Card or a Virtual Card, or both.

| Good afternoon<br>John Doe                                                         | Home > Cards                            | 년 (2)                                                             |
|------------------------------------------------------------------------------------|-----------------------------------------|-------------------------------------------------------------------|
| Home<br>My Accounts                                                                | Get your me direct card                 |                                                                   |
| My Investments My Borrowings Trade                                                 | Physical Card<br>For everyday payments. | Virtual Card No wait, no hassle. Spend online right away. virtual |
| Investment Plans                                                                   | I want this card                        | Get the virtual card                                              |
| Move Money<br>Browse Products<br>Help Centre<br>Invite a Friend<br>Open an account |                                         |                                                                   |

When you select the Physical Card, a screen displaying the card's information appears. Click on 'I want this card' to proceed.

The next screen displays your name and address for card delivery. To make changes, click 'Edit.' Once the details are correct, click 'Confirm details' to proceed to the next step.