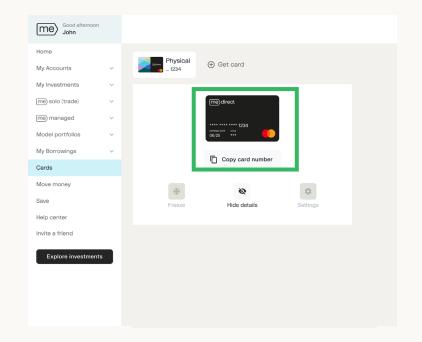

### Cards

See details of Card

You can view the details of both your Physical Card and Virtual Card.

Click on 'Show Details' to view your card number and the other information on your card.

Me Good afternoor 🖸 🏮 2 Home Show details Х hysical 🕀 Get card My Accounts 1234 My Investments Enter MeCode here: me)direct me solo (trade) You can find your MeCode in your MeDirect application, either by receiving a me) managed \*\*\*\* \*\*\*\* 1234 notification or by clicking on 'More' and then 'Authorisations' Model portfolios My Borrowings Copy card number Cards Move money \* \$ Ø Save Hide details I don't have access to MeCode Help center Invite a friend Explore investment

#### You can view the details of both your Physical Card and Virtual Card.

Your details will show as below. You can copy your card number by clicking on 'Copy card number'.

Once you have clicked 'copy card number', the button changes to 'Number copied'.