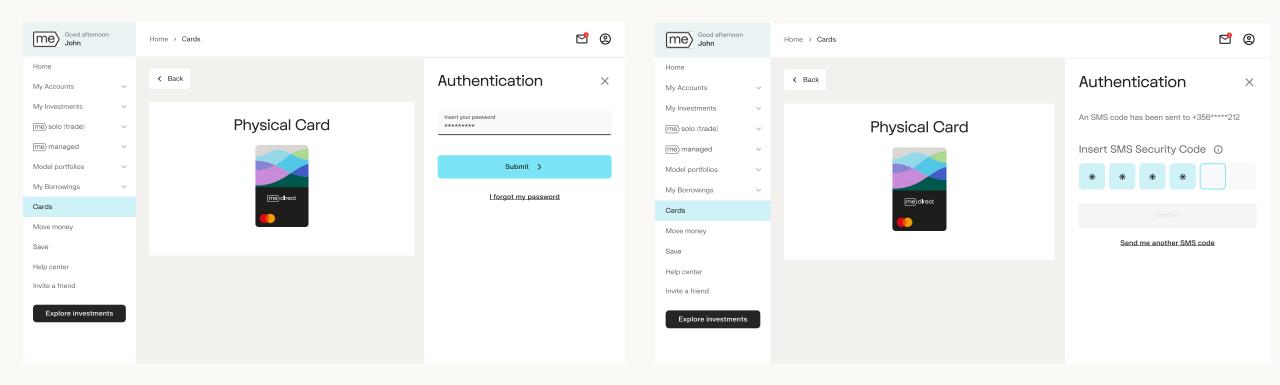

The next step is to set your pin. Enter a 4-digit pin and click on 'Next'.

You will be asked to Authenticate. Input your secure password and click on Submit.

Once authenticated, you will receive an SMS code. Enter the code received and click on Confirm.