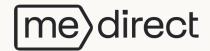

When you select the Physical Card, a screen displaying the card's information appears. Click on 'I want this card' to proceed.

The next screen displays your name and address for card delivery. To make changes, click 'Edit.' Once the details are correct, click 'Confirm details' to proceed to the next step.

Click 'I want this card' to proceed. Once your order is successful, a confirmation screen will appear.

Click on 'Go to my card' to see the card details.