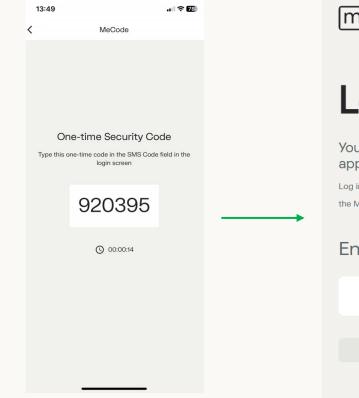

You will receive a notification on your phone saying "You have a pending request to provide authorisation. Click here to be directed to the MeDirect app to authorise."

Once you open the MeDirect app on your mobile phone you will obtain the code to be used to login to e-banking through your desktop. If you do not have access to the mobile app, click on 'I do not have access to MeCode' on the eBanking log in page and you will be guided accordingly.

#### Log in

You will receive a notification on your mobile app Log into your MeDirect Mobile App and click on 'Authorisations' to get the MeCode.

#### Enter MeCode here:

I do not have access to MeCode