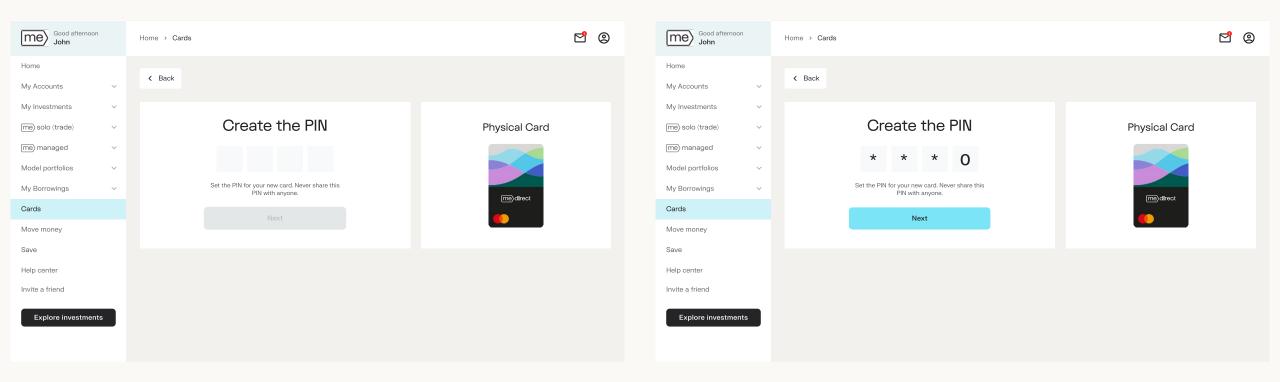

The next step is to set your pin. Enter a 4-digit pin and click on 'Next'.

You will be asked to Authenticate. Input your secure password and click on Submit.

Once authenticated, you will receive an SMS code. Enter the code received and click on Confirm.