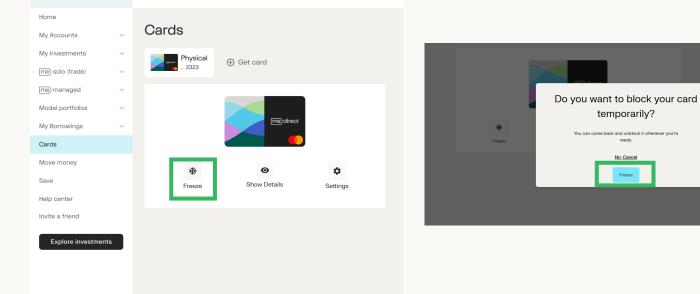

#### You can temporarily freeze both your Physical Card and Virtual Card.

If you would like to restrict access to your card or protect from identity theft, you can do so by clicking on Freeze.

Home > Cards

Click on Freeze to block your card.

Once you have blocked your card, the card will show as blurred and the Freeze button changes to Unfreeze.

To unblock your card, click on Unfreeze.

me Good afternoon