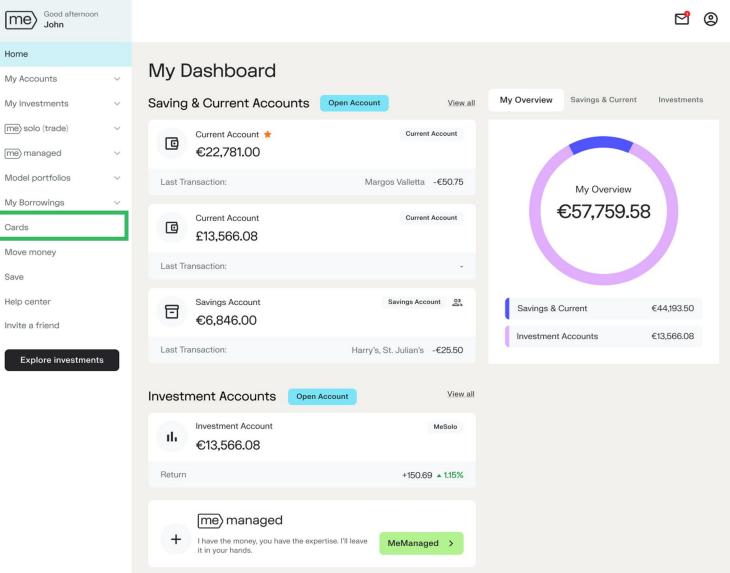

#### My Dashboard explained

platform.

Contact us by clicking Your top 3 savings & current on messages. accounts are shown in this section. Through profile you may amend Good afternoon John 20 any personal details and me connect to our Mobile app. Home My Dashboard Q Enter name, ISIN or ticker My Accounts  $\sim$ My Overview Saving & Current Accounts Savings & Current Investments You can search for a Open Account My Investments View all This is the menu security from here. me) solo (trade) V Current Account ★ Current Account C where you can €22,781.00 me) managed  $\sim$ navigate through -Model portfolios  $\sim$ Margos Valletta -€50.75 Last Transaction: our eBanking My Overview This section represents My Borrowings  $\sim$ €57,759.58 Current Account Current Account how your money is split up, C Cards £13,566.08 providing an overview of Move money Last Transaction: vour balances. Save Help center Savings Account Savings Account 0) ⊡ Savings & Current €44,193.50 €6,846.00 Invite a friend Investment Accounts €13,566.08 Last Transaction Harry's, St. Julian's -€25.50 Explore investments View all Investment Accounts **Open Account** Your top 3 investment Investment Account MeSolo ıh. accounts are shown in €13.566.08 this section. Return +150.69 + 1.15% You can open a me) managed MeManaged account + irect I have the money, you have the expertise. I'll leave MeManaged > from here. it in your hands. 10