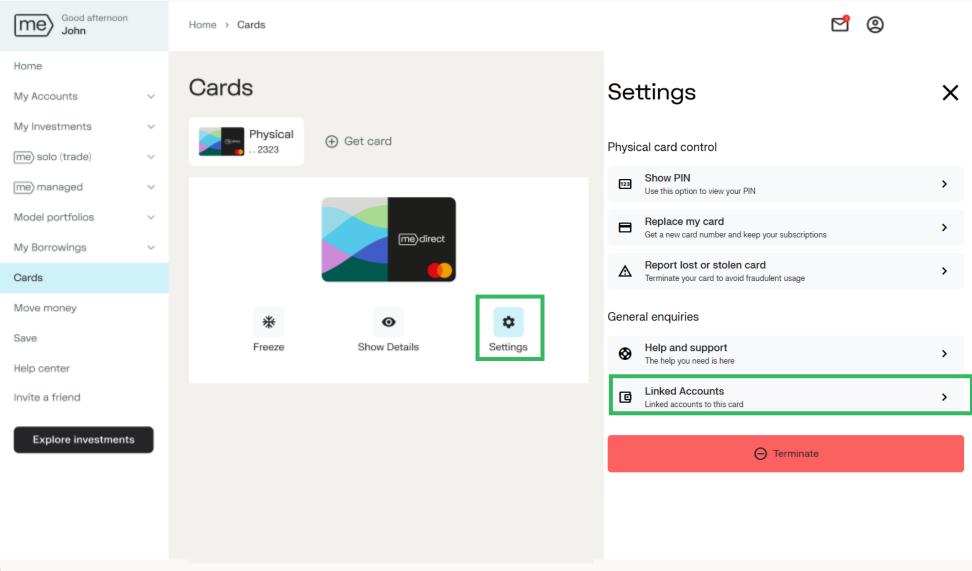

## Cards

Linked Accounts

To view the accounts that are linked to the card, you would need to click on 'Settings' and choose the 'Linked Accounts' menu item as highlighted in the below image.

#### This section will show all the accounts which are linked to your card.