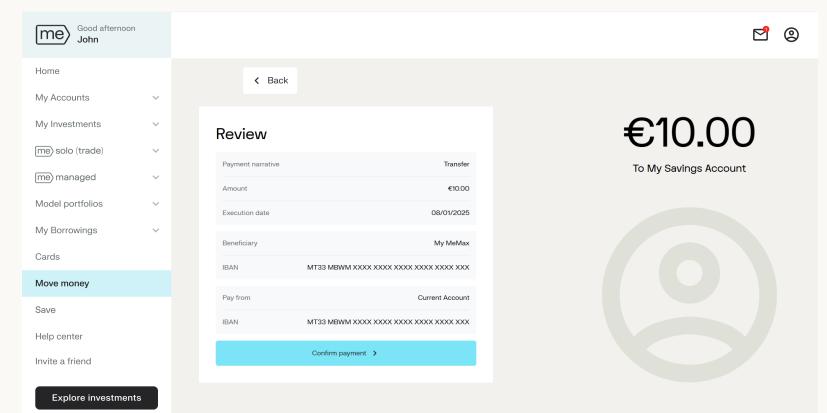

4. On the Review payment screen you can add a payment narrative and once all the details are correct click on **Confirm payment**.

Me Withdrawals

Once clicking on Move money  $\rightarrow$  Me Withdrawals, you will be directed to this page where all your Me Accounts are listed.