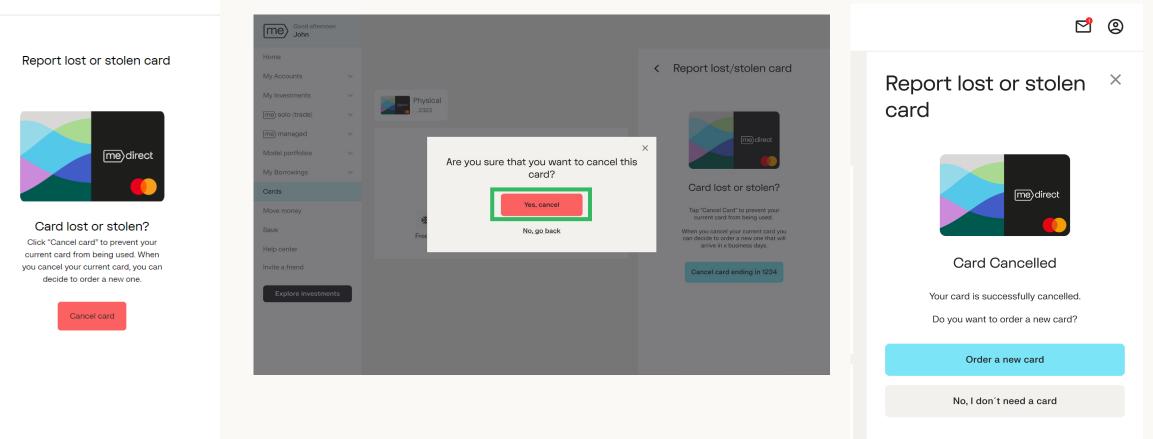

#### Cards

Report lost or stolen card (Physical Card)

#### Click on cancel card if your card has been lost or stolen.

irect

<

 $\mathbf{P}$ 

0

Click on 'Yes, Cancel' to confirm your cancellation.

The next screen shows a confirmation that your card has been cancelled. Click on 'Order a new card' to order a new card.