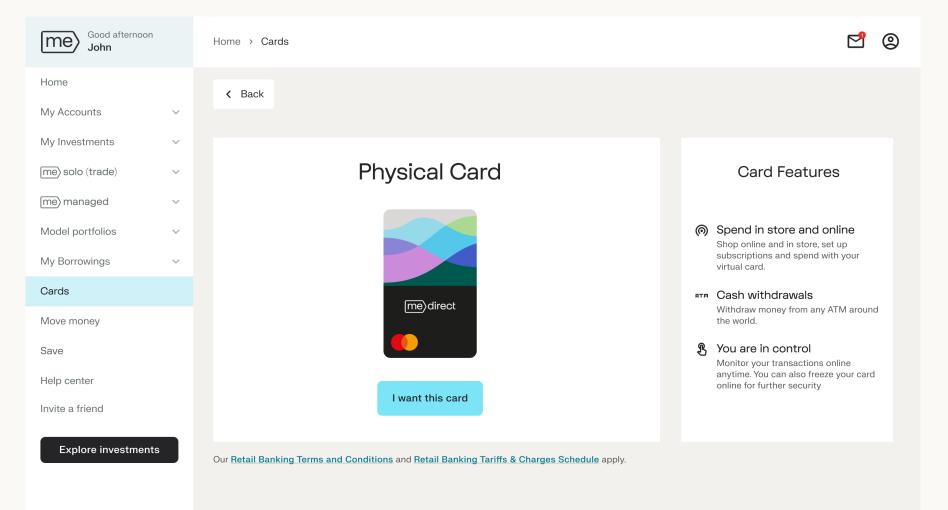

## Cards

Apply for a Card

Once logged in, select the Cards menu item to order your MeDirect Debit Card. From here you will be able to order a Physical Card or a Virtual Card, or both.

| Good afternoon<br>John Doe                                                         | Home > Cards                            | 년 (2)                                                             |
|------------------------------------------------------------------------------------|-----------------------------------------|-------------------------------------------------------------------|
| Home<br>My Accounts                                                                | Get your me direct card                 |                                                                   |
| My Investments My Borrowings Trade                                                 | Physical Card<br>For everyday payments. | Virtual Card No wait, no hassle. Spend online right away. virtual |
| Investment Plans                                                                   | I want this card                        | Get the virtual card                                              |
| Move Money<br>Browse Products<br>Help Centre<br>Invite a Friend<br>Open an account |                                         |                                                                   |

When you select the Physical Card, a screen displaying the card's information appears. Click on 'I want this card' to proceed.

The next screen displays your name and address for card delivery. To make changes, click 'Edit.' Once the details are correct, click 'Confirm details' to proceed to the next step.