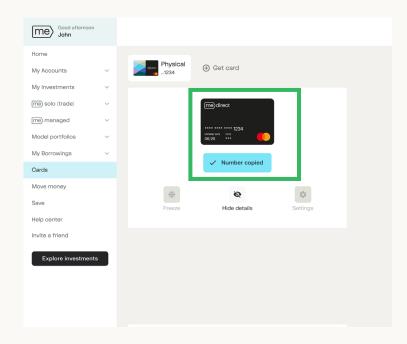

### Cards

See details of Card

You can view the details of both your Physical Card and Virtual Card.

Click on 'Show Details' to view your card number and the other information on your card.

Me Good afternoor 🖸 🏮 2 Home Show details Х hysical 🕀 Get card My Accounts 1234 My Investments Enter MeCode here: me)direct me solo (trade) You can find your MeCode in your MeDirect application, either by receiving a me) managed \*\*\*\* \*\*\*\* 1234 notification or by clicking on 'More' and then 'Authorisations' Model portfolios My Borrowings Copy card number Cards Move money \* \$ Ø Save Hide details I don't have access to MeCode Help center Invite a friend Explore investment

#### You can view the details of both your Physical Card and Virtual Card.

Your details will show as below. You can copy your card number by clicking on 'Copy card number'.

Once you have clicked 'copy card number', the button changes to 'Number copied'.