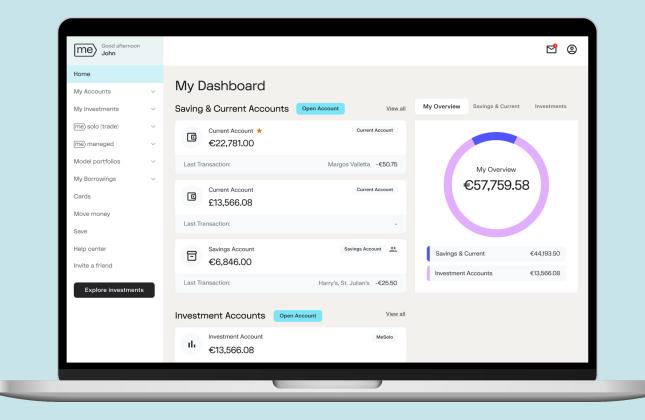

#### My Dashboard explained

platform.

Contact us by clicking Your top 3 savings & current on messages. accounts are shown in this section. Through profile you may amend Good afternoon John 20 any personal details and me connect to our Mobile app. Home My Dashboard Q Enter name, ISIN or ticker My Accounts  $\sim$ My Overview Saving & Current Accounts Savings & Current Investments You can search for a Open Account My Investments View all This is the menu security from here. me) solo (trade) V Current Account ★ Current Account C where you can €22,781.00 me) managed  $\sim$ navigate through -Model portfolios  $\sim$ Margos Valletta -€50.75 Last Transaction: our eBanking My Overview This section represents My Borrowings  $\sim$ €57,759.58 Current Account Current Account how your money is split up, C Cards £13,566.08 providing an overview of Move money Last Transaction: vour balances. Save Help center Savings Account Savings Account 0) ⊡ Savings & Current €44,193.50 €6,846.00 Invite a friend Investment Accounts €13,566.08 Last Transaction Harry's, St. Julian's -€25.50 Explore investments View all Investment Accounts **Open Account** Your top 3 investment Investment Account MeSolo ıh. accounts are shown in €13.566.08 this section. Return +150.69 + 1.15% You can open a me) managed MeManaged account + irect I have the money, you have the expertise. I'll leave MeManaged > from here. it in your hands. 10