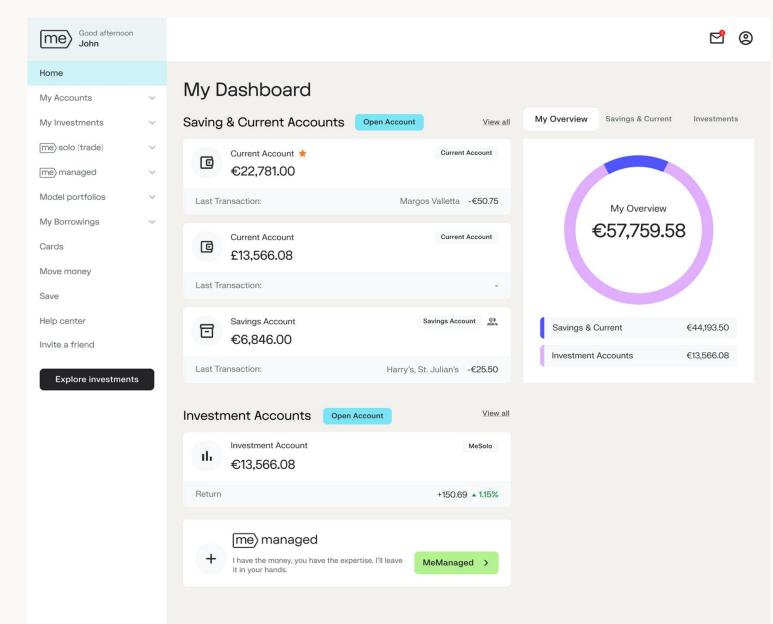

#### My Dashboard explained

platform.

Contact us by clicking Your top 3 savings & current on messages. accounts are shown in this section. Through profile you may amend Good afternoon John 20 any personal details and me connect to our Mobile app. Home My Dashboard Q Enter name, ISIN or ticker My Accounts  $\sim$ My Overview Saving & Current Accounts Savings & Current Investments You can search for a Open Account My Investments View all This is the menu security from here. me) solo (trade) V Current Account ★ Current Account C where you can €22,781.00 me) managed  $\sim$ navigate through -Model portfolios  $\sim$ Margos Valletta -€50.75 Last Transaction: our eBanking My Overview This section represents My Borrowings  $\sim$ €57,759.58 Current Account Current Account how your money is split up, C Cards £13,566.08 providing an overview of Move money Last Transaction: vour balances. Save Help center Savings Account Savings Account 0) ⊡ Savings & Current €44,193.50 €6,846.00 Invite a friend Investment Accounts €13,566.08 Last Transaction Harry's, St. Julian's -€25.50 Explore investments View all Investment Accounts **Open Account** Your top 3 investment Investment Account MeSolo ıh. accounts are shown in €13.566.08 this section. Return +150.69 + 1.15% You can open a me) managed MeManaged account + irect I have the money, you have the expertise. I'll leave MeManaged > from here. it in your hands. 10