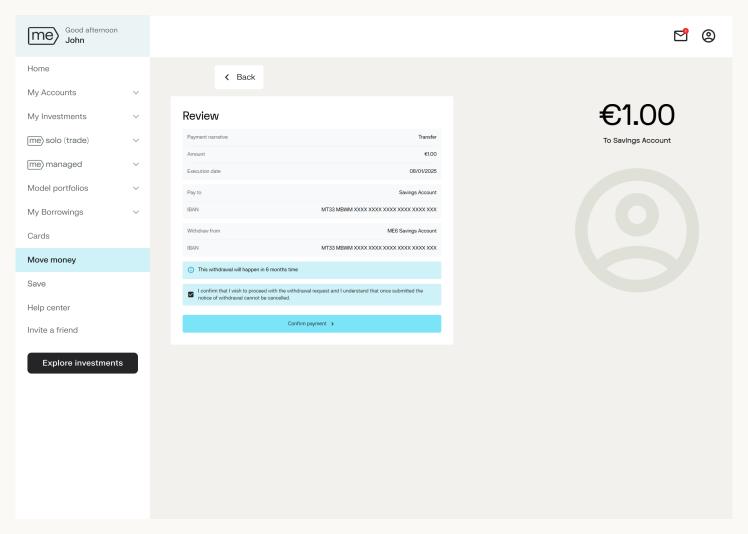

4. On the Review payment screen you can add a payment narrative and once all the details are correct click on **Confirm payment**.

Me Withdrawals

Once clicking on Move money  $\rightarrow$  Me Withdrawals, you will be directed to this page where all your Me Accounts are listed.

1. Choose the **Withdraw money from** account you would like to withdraw the money from.

2. Choose the **Send money to** account where you would like this money to be deposited.

3. Enter the amount you would like to transfer and, tick the confirmation section and click on **Review Transfer.** 

4. On the Review payment screen you can add a payment narrative and once all the details are correct click on **Confirm payment**.

Beneficiaries

If you would like to add, edit or delete any beneficiaries you have set up for external payments, click on the 'View all' option.