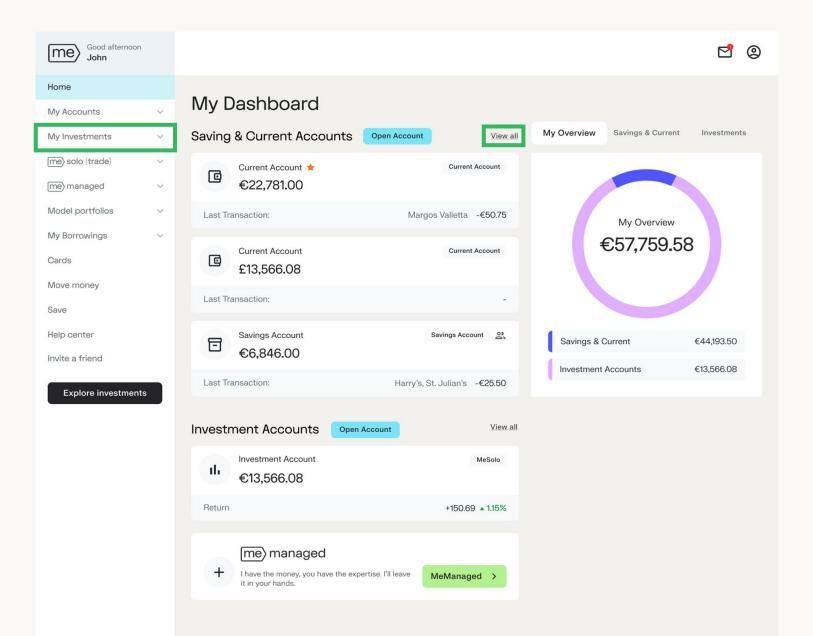

### **Investment Accounts**

#### To view all your Investment accounts, click on one of the 2 highlighted options.

me) direct

When you click on 'My Investments > Overview' and you will be directed to the below screen.

To view your Investments accounts activity and details, click on one of your investment accounts.