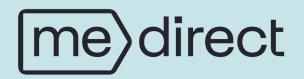

# **Current and Saving Accounts**

To view all your Savings & Current Accounts click on one of the 2 highlighted options.

rect

When you click on 'My Accounts > Overview' you will be directed to the below screen.

### **Investment Accounts**

#### To view all your Investment accounts, click on one of the 2 highlighted options.

me) direct

When you click on 'My Investments > Overview' and you will be directed to the below screen.

To view your Investments accounts activity and details, click on one of your investment accounts.