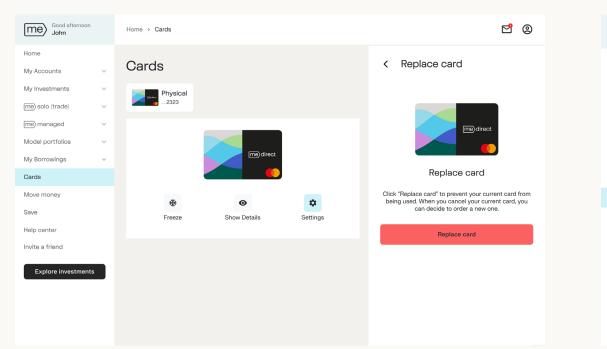

#### Cards

Replace a Card

You can replace both your Physical and Virtual Card. Click on 'Replace card' to apply for a new card which terminates and replaces your old one.

Once logged in, the below overview will appear. **Select** the **Move money** option to choose the transaction you want to perform.