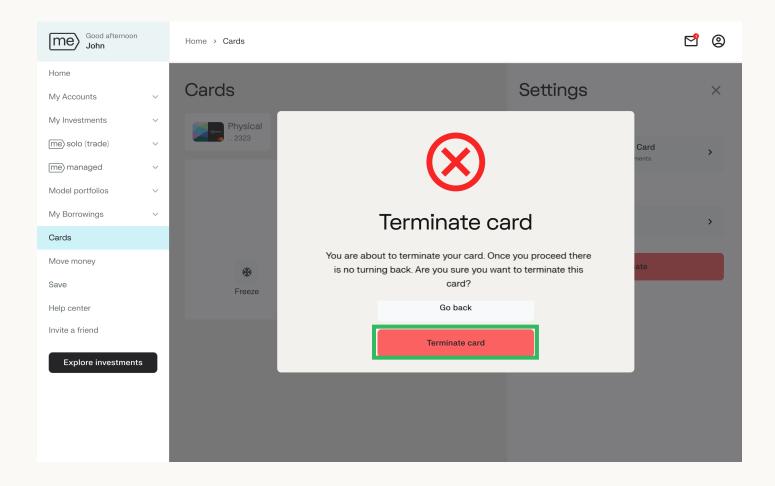

#### Cards

**Terminate Card** 

If you no longer need the Physical or Virtual Card, click 'Terminate card' to permanently deactivate it.