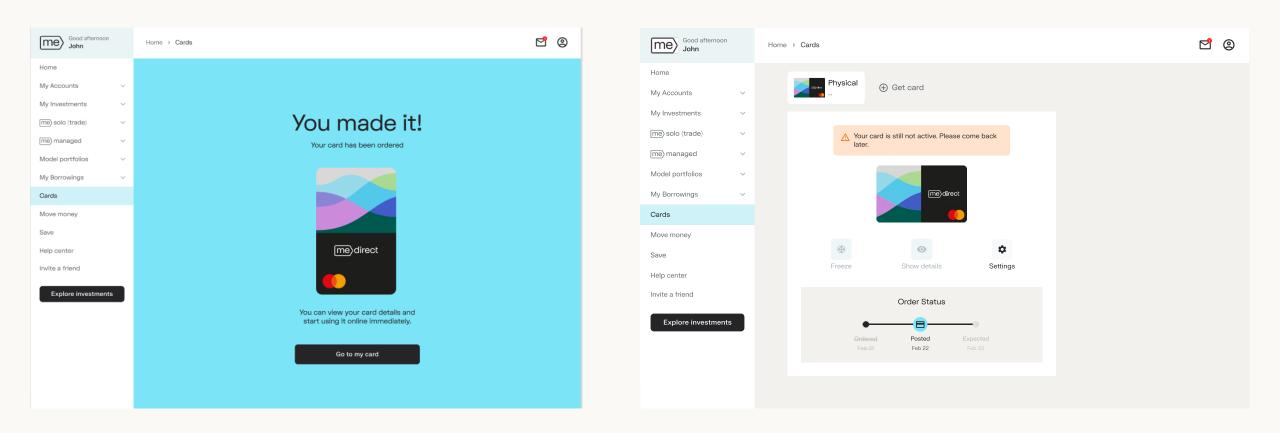

You have successfully applied for a card when you see the blue screen as below. Click 'Go to my card' to check your card's order status.

When you select the Virtual Card, a screen displaying the card's details appears.