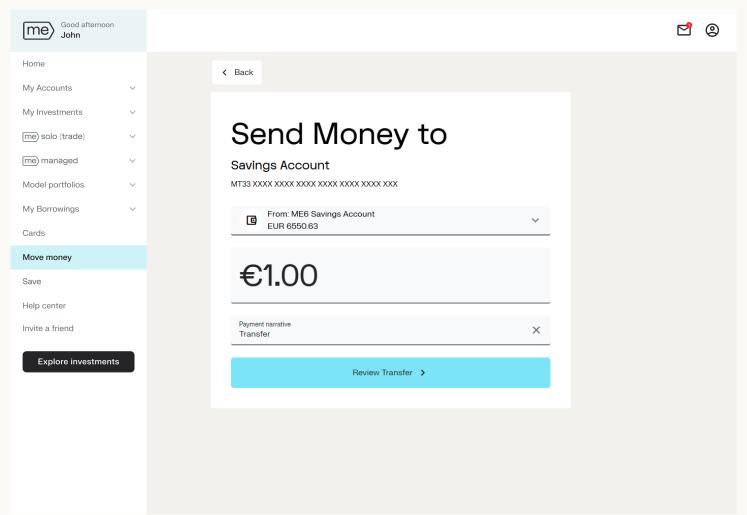

4. On the Review payment screen you can add a payment narrative and once all the details are correct click on **Confirm payment**.

Me Withdrawals

Once clicking on Move money  $\rightarrow$  Me Withdrawals, you will be directed to this page where all your Me Accounts are listed.

1. Choose the **Withdraw money from** account you would like to withdraw the money from.

2. Choose the **Send money to** account where you would like this money to be deposited.

3. Enter the amount you would like to transfer and, tick the confirmation section and click on **Review Transfer.** 

4. On the Review payment screen you can add a payment narrative and once all the details are correct click on **Confirm payment**.

Beneficiaries

If you would like to add, edit or delete any beneficiaries you have set up for external payments, click on the 'View all' option.