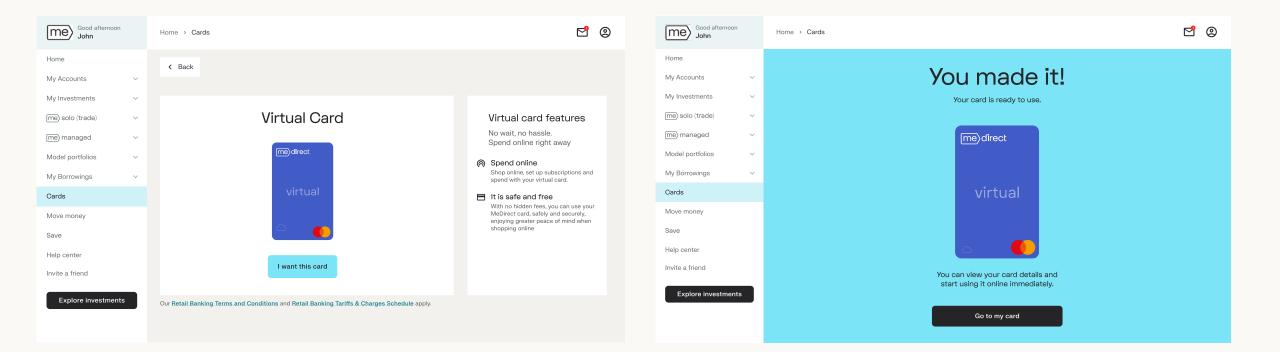

### Cards

See details of Card

You can view the details of both your Physical Card and Virtual Card.

Click on 'Show Details' to view your card number and the other information on your card.

Me Good afternoor 🖸 🏮 2 Home Show details Х hysical 🕀 Get card My Accounts 1234 My Investments Enter MeCode here: me)direct me solo (trade) You can find your MeCode in your MeDirect application, either by receiving a me) managed \*\*\*\* \*\*\*\* 1234 notification or by clicking on 'More' and then 'Authorisations' Model portfolios My Borrowings Copy card number Cards Move money \* \$ Ø Save Hide details I don't have access to MeCode Help center Invite a friend Explore investment

## Cards

Linked Accounts

To view the accounts that are linked to the card, you would need to click on 'Settings' and choose the 'Linked Accounts' menu item as highlighted in the below image.