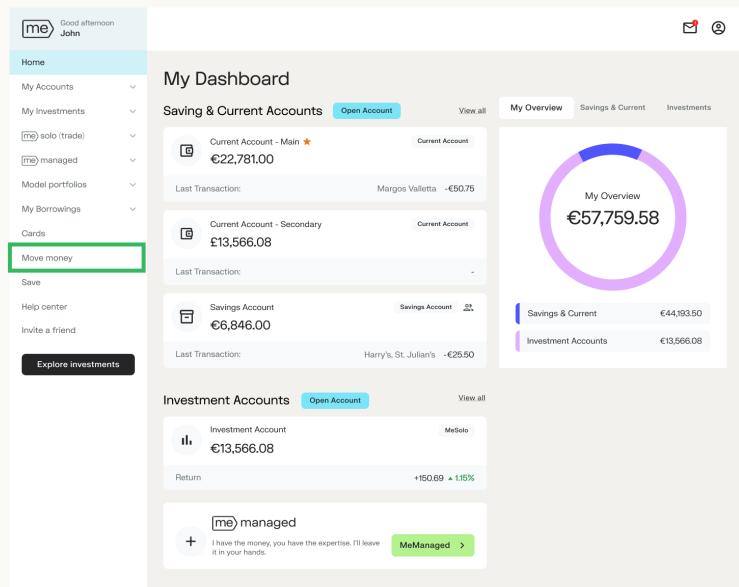

#### My Dashboard explained

platform.

Contact us by clicking Your top 3 savings & current on messages. accounts are shown in this section. Through profile you may amend Good afternoon John 20 any personal details and me connect to our Mobile app. Home My Dashboard Q Enter name, ISIN or ticker My Accounts  $\sim$ My Overview Saving & Current Accounts Savings & Current Investments You can search for a Open Account My Investments View all This is the menu security from here. me) solo (trade) V Current Account ★ Current Account C where you can €22,781.00 me) managed  $\sim$ navigate through -Model portfolios  $\sim$ Margos Valletta -€50.75 Last Transaction: our eBanking My Overview This section represents My Borrowings  $\sim$ €57,759.58 Current Account Current Account how your money is split up, C Cards £13,566.08 providing an overview of Move money Last Transaction: vour balances. Save Help center Savings Account Savings Account 0) ⊡ Savings & Current €44,193.50 €6,846.00 Invite a friend Investment Accounts €13,566.08 Last Transaction Harry's, St. Julian's -€25.50 Explore investments View all Investment Accounts **Open Account** Your top 3 investment Investment Account MeSolo ıh. accounts are shown in €13.566.08 this section. Return +150.69 + 1.15% You can open a me) managed MeManaged account + irect I have the money, you have the expertise. I'll leave MeManaged > from here. it in your hands. 10

#### Cards

Replace a Card

You can replace both your Physical and Virtual Card. Click on 'Replace card' to apply for a new card which terminates and replaces your old one.

Once logged in, the below overview will appear. **Select** the **Move money** option to choose the transaction you want to perform.