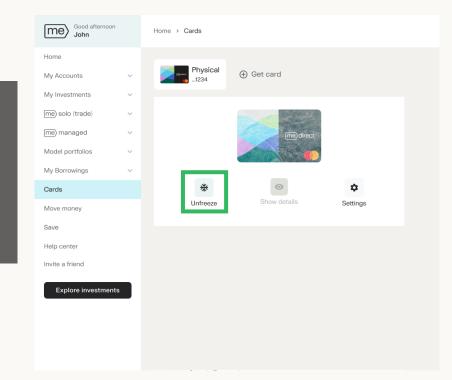

## Cards

**Temporarily Freeze Card** 

#### You can temporarily freeze both your Physical Card and Virtual Card.

If you would like to restrict access to your card or protect from identity theft, you can do so by clicking on Freeze.

Home > Cards

Click on Freeze to block your card.

Once you have blocked your card, the card will show as blurred and the Freeze button changes to Unfreeze.

To unblock your card, click on Unfreeze.

me Good afternoon